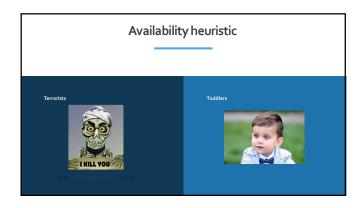

Higher education has failed to meet society's requirements for well-educated citizens

HOW DO I FIND THE TRUTH

Logic & Arguments

IF {THAT}
THEN {THIS}

LOGICAL FALLACIES

| Number of Americans killed annually by:                                                                                                                                                                                                                                                                                                                                                                                                                                                              |               |
|------------------------------------------------------------------------------------------------------------------------------------------------------------------------------------------------------------------------------------------------------------------------------------------------------------------------------------------------------------------------------------------------------------------------------------------------------------------------------------------------------|---------------|
| Islamic jihadist immigrants <sup>1</sup> :                                                                                                                                                                                                                                                                                                                                                                                                                                                           | 2             |
| Far right-wing terrorists <sup>1</sup> :                                                                                                                                                                                                                                                                                                                                                                                                                                                             | 5             |
| All Islamic jihadist terrorists (including US citizens)1:                                                                                                                                                                                                                                                                                                                                                                                                                                            | 9             |
| Armed toddlers <sup>2</sup> :                                                                                                                                                                                                                                                                                                                                                                                                                                                                        | 21            |
| Lightning <sup>3</sup> :                                                                                                                                                                                                                                                                                                                                                                                                                                                                             | 31            |
| Lawnmowers <sup>4</sup> :                                                                                                                                                                                                                                                                                                                                                                                                                                                                            | 69            |
| Being hit by a bus <sup>4</sup> :                                                                                                                                                                                                                                                                                                                                                                                                                                                                    | 264           |
| Falling out of bed <sup>4</sup> :                                                                                                                                                                                                                                                                                                                                                                                                                                                                    | 737           |
| Being shot by another American <sup>5</sup> :                                                                                                                                                                                                                                                                                                                                                                                                                                                        | 11,737        |
| **10-year average of terrorist attacks "Deadly Attacks Since \$1/11," New America, **Intp: //ince/mylinia reveramencia, nofurber mistal/deadly-staticus, frait **mus rapose, comforders-lafed-american-terroristati **10-year average of deaths by flatining, NOAA, www.ns.nosa.gov/om*hazstatininsources/weather_5 **10-year average of deaths by flatining, NOAA, www.ns.nosa.gov/om*hazstatininsources/weather_5 **10-year average, Uniformity Course of Death 2014, COD, http://monder.ocis.gov/ | atalities.pdf |