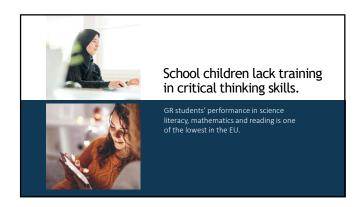

## Make "critical thinking" a mandatory subject in secondary school.

Critical thinking skills will allow the UK populous to improve their decision making process. Making critical thinking mandatory in schools will lead to future generations being better equipped to question what they are told in terms of facts and feasibility.