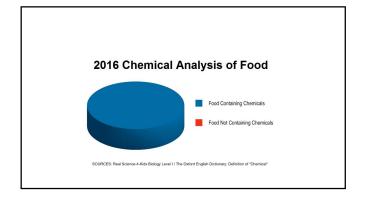

|       |  | Ophiuchus                                        | 30 Nov - 17 Dec | 18    |
| Sagittarius   | 22 Nov - 21 Dec                   | 30    |  | Sagittarius                                      | 18 Dec - 18 Jan | 32    |
| Capricorn     | 22 Dec - 19 Jan                   | 29    |  | Capricornus                                      | 19 Jan - 15 Feb | 28    |
| Aquarius      | 20 Jan - 18 Feb                   | 30    |  | Aquarius                                         | 16 Feb - 3/11   | 24-25 |
| Pisces        | 19 Feb - 20 Mar                   | 30-31 |  | Pisces                                           | 12 Mar - 18 Apr | 38    |

Higher education has failed to meet society's requirements for well-educated citizens









































HOW DO I FIND THE TRUTH

Logic & Arguments

IF {THAT}
THEN {THIS}









LOGICAL FALLACIES















| Number of Americans killed annually by:                                                                                                                                                                                                                                                                                                                                                                                                                                                              |               |
|------------------------------------------------------------------------------------------------------------------------------------------------------------------------