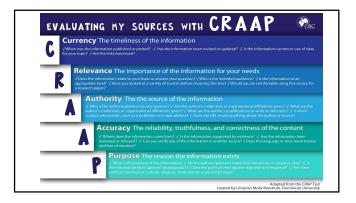

Higher education has failed to meet society's requirements for well-educated citizens

HOW DO I FIND THE TRUTH

Logic & Arguments

IF {THAT}
THEN {THIS}

LOGICAL FALLACIES

| Number of Americans killed annually by:                                                                                                                                                                                                                                                                                                                                                                                                                                                              |               |
|------------------------------------------------------------------------------------------------------------------------------------------------------------------------------------------------------------------------------------------------------------------------------------------------------------------------------------------------------------------------------------------------------------------------------------------------------------------------------------------------------|---------------|
| Islamic jihadist immigrants <sup>1</sup> :                                                                                                                                                                                                                                                                                                                                                                                                                                                           | 2             |
| Far right-wing terrorists <sup>1</sup> :                                                                                                                                                                                                                                                                                                                                                                                                                                                             | 5             |
| All Islamic jihadist terrorists (including US citizens)1:                                                                                                                                                                                                                                                                                                                                                                                                                                            | 9             |
| Armed toddlers <sup>2</sup> :                                                                                                                                                                                                                                                                                                                                                                                                                                                                        | 21            |
| Lightning <sup>3</sup> :                                                                                                                                                                                                                                                                                                                                                                                                                                                                             | 31            |
| Lawnmowers <sup>4</sup> :                                                                                                                                                                                                                                                                                                                                                                                                                                                                            | 69            |
| Being hit by a bus <sup>4</sup> :                                                                                                                                                                                                                                                                                                                                                                                                                                                                    | 264           |
| Falling out of bed <sup>4</sup> :                                                                                                                                                                                                                                                                                                                                                                                                                                                                    | 737           |
| Being shot by another American <sup>5</sup> :                                                                                                                                                                                                                                                                                                                                                                                                                                                        | 11,737        |
| **10-year average of terrorist attacks "Deadly Attacks Since \$1/11," New America, **Intp: //ince/mylinia reveramencia, nofurber mistal/deadly-staticus, frait **mus rapose, comforders-lafed-american-terroristati **10-year average of deaths by flatining, NOAA, www.ns.nosa.gov/om*hazstatininsources/weather_5 **10-year average of deaths by flatining, NOAA, www.ns.nosa.gov/om*hazstatininsources/weather_5 **10-year average, Uniformity Course of Death 2014, COD, http://monder.ocis.gov/ | atalities.pdf |