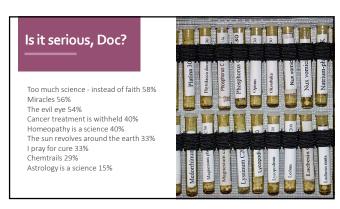

## CRITICAL THINKING is

ICOMEU

THE PROBLEM

|               | TRADITIONAL<br>ASTROLOGICAL DATES |       |  | ACTUAL ASTRONOMICAL DATES<br>TODAY (c. 2000 ce.) |                 |       |
|---------------|-----------------------------------|-------|--|--------------------------------------------------|-----------------|-------|
| Constellation | Date Span                         | Days  |  | Constellation                                    | Date Span       | Days  |
| Aries         | 21 Mar - 19 Apr                   | 30    |  | Aries                                            | 19 Apr - 13 May | 25    |
| Taurus        | 20 Apr - 20 May                   | 31    |  | Taurus                                           | 14 May - 19 Jun | 37    |
| Gemini        | 21 May - 20 Jun                   | 31    |  | Gemini                                           | 20 Jun - 20 Jul | 31    |
| Cancer        | 21 Jun - 22 Jul                   | 32    |  | Cancer                                           | 21 Jul - 9 Aug  | 20    |
| Leo           | 23 Jul - 22 Aug                   | 31    |  | Leo                                              | 10 Aug - 15 Sep | 37    |
| Virgo         | 23 Aug - 22 Sep                   | 31    |  | Virgo                                            | 16 Sep - 30 Oct | 45    |
| Libra         | 23 Sep - 22 Oct                   | 30    |  | Libra                                            | 31 Oct - 22 Nov | 23    |
| Scorpio       | 23 Oct - 21 Nov                   | 30    |  | Scorpius                                         | 23 Nov - 29 Nov | 7     |
|               |                                   |       |  | Ophiuchus                                        | 30 Nov - 17 Dec | 18    |
| Sagittarius   | 22 Nov - 21 Dec                   | 30    |  | Sagittarius                                      | 18 Dec - 18 Jan | 32    |
| Capricorn     | 22 Dec - 19 Jan                   | 29    |  | Capricornus                                      | 19 Jan - 15 Feb | 28    |
| Aquarius      | 20 Jan - 18 Feb                   | 30    |  | Aquarius                                         | 16 Feb - 3/11   | 24-25 |
| Pisces        | 19 Feb - 20 Mar                   | 30-31 |  | Pisces                                           | 12 Mar - 18 Apr | 38    |