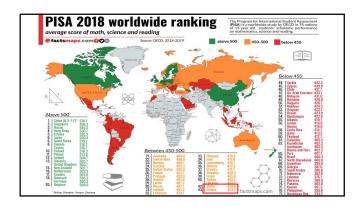

## Make "critical thinking" a mandatory subject in secondary school.

Critical thinking skills will allow the UK populous to improve their decision making process. Making critical thinking mandatory in schools will lead to future generations being better equipped to question what they are told in terms of facts and feasibility.