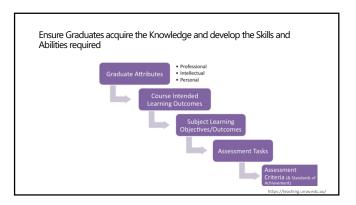

All UTS Business School courses have a set of GAs and program learning objectives (equivalent to course intended learning outcomes). The GAs are:

• business knowledge and concepts

• critical thinking, creativity and analytical skills

• communication and interpersonal skills

• attitudes and values

• business practice oriented skills

Teachers should prepare the student for the student's future, not for the teacher's past.