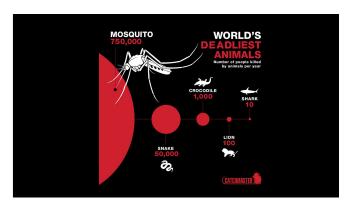

Higher education has failed to meet society's requirements for well-educated citizens

HOW DO I FIND THE TRUTH

Logic & Arguments

IF {THAT}
THEN {THIS}

LOGICAL FALLACIES

| Number of Americans killed annually by:                                                                                                                                                                                                                                                                                                                                                                                                                                                              |               |
|------------------------------------------------------------------------------------------------------------------------------------------------------------------------------------------------------------------------------------------------------------------------------------------------------------------------------------------------------------------------------------------------------------------------------------------------------------------------------------------------------|---------------|
| Islamic jihadist immigrants <sup>1</sup> :                                                                                                                                                                                                                                                                                                                                                                                                                                                           | 2             |
| Far right-wing terrorists <sup>1</sup> :                                                                                                                                                                                                                                                                                                                                                                                                                                                             | 5             |
| All Islamic jihadist terrorists (including US citizens)1:                                                                                                                                                                                                                                                                                                                                                                                                                                            | 9             |
| Armed toddlers <sup>2</sup> :                                                                                                                                                                                                                                                                                                                                                                                                                                                                        | 21            |
| Lightning <sup>3</sup> :                                                                                                                                                                                                                                                                                                                                                                                                                                                                             | 31            |
| Lawnmowers <sup>4</sup> :                                                                                                                                                                                                                                                                                                                                                                                                                                                                            | 69            |
| Being hit by a bus <sup>4</sup> :                                                                                                                                                                                                                                                                                                                                                                                                                                                                    | 264           |
| Falling out of bed <sup>4</sup> :                                                                                                                                                                                                                                                                                                                                                                                                                                                                    | 737           |
| Being shot by another American <sup>5</sup> :                                                                                                                                                                                                                                                                                                                                                                                                                                                        | 11,737        |
| **10-year average of terrorist attacks "Deadly Attacks Since \$1/11," New America, **Intp: //ince/mylinia reveramencia, nofurber mistal/deadly-staticus, frait **mus rapose, comforders-lafed-american-terroristati **10-year average of deaths by flatining, NOAA, www.ns.nosa.gov/om*hazstatininsources/weather_5 **10-year average of deaths by flatining, NOAA, www.ns.nosa.gov/om*hazstatininsources/weather_5 **10-year average, Uniformity Course of Death 2014, COD, http://monder.ocis.gov/ | atalities.pdf |