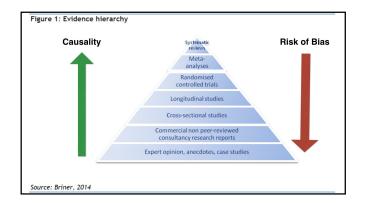

Higher education has failed to meet society's requirements for well-educated citizens

HOW DO I FIND THE TRUTH

Logic & Arguments

IF {THAT}
THEN {THIS}

LOGICAL FALLACIES

| Number of Americans killed annually by:                                                                                                                                                                                                                                                                                                                                                                                                                                                              |               |
|------------------------------------------------------------------------------------------------------------------------------------------------------------------------------------------------------------------------------------------------------------------------------------------------------------------------------------------------------------------------------------------------------------------------------------------------------------------------------------------------------|---------------|
| Islamic jihadist immigrants <sup>1</sup> :                                                                                                                                                                                                                                                                                                                                                                                                                                                           | 2             |
| Far right-wing terrorists <sup>1</sup> :                                                                                                                                                                                                                                                                                                                                                                                                                                                             | 5             |
| All Islamic jihadist terrorists (including US citizens)1:                                                                                                                                                                                                                                                                                                                                                                                                                                            | 9             |
| Armed toddlers <sup>2</sup> :                                                                                                                                                                                                                                                                                                                                                                                                                                                                        | 21            |
| Lightning <sup>3</sup> :                                                                                                                                                                                                                                                                                                                                                                                                                                                                             | 31            |
| Lawnmowers <sup>4</sup> :                                                                                                                                                                                                                                                                                                                                                                                                                                                                            | 69            |
| Being hit by a bus <sup>4</sup> :                                                                                                                                                                                                                                                                                                                                                                                                                                                                    | 264           |
| Falling out of bed <sup>4</sup> :                                                                                                                                                                                                                                                                                                                                                                                                                                                                    | 737           |
| Being shot by another American <sup>5</sup> :                                                                                                                                                                                                                                                                                                                                                                                                                                                        | 11,737        |
| **10-year average of terrorist attacks "Deadly Attacks Since \$1/11," New America, **Intp: //ince/mylinia reveramencia, nofurber mistal/deadly-staticus, frait **mus rapose, comforders-lafed-american-terroristati **10-year average of deaths by flatining, NOAA, www.ns.nosa.gov/om*hazstatininsources/weather_5 **10-year average of deaths by flatining, NOAA, www.ns.nosa.gov/om*hazstatininsources/weather_5 **10-year average, Uniformity Course of Death 2014, COD, http://monder.ocis.gov/ | atalities.pdf |