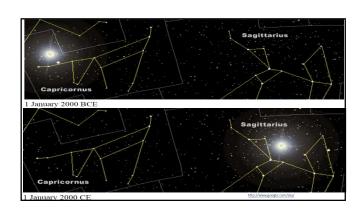

## CRITICAL THINKING is

ICOMEU

THE PROBLEM

|               | TRADITIONAL<br>ASTROLOGICAL DATES |       |  | ACTUAL ASTRONOMICAL DATES<br>TODAY (c. 2000 ce.) |                 |       |
|---------------|-----------------------------------|-------|--|--------------------------------------------------|-----------------|-------|
| Constellation | Date Span                         | Days  |  | Constellation                                    | Date Span       | Days  |
| Aries         | 21 Mar - 19 Apr                   | 30    |  | Aries                                            | 19 Apr - 13 May | 25    |
| Taurus        | 20 Apr - 20 May                   | 31    |  | Taurus                                           | 14 May - 19 Jun | 37    |
| Gemini        | 21 May - 20 Jun                   | 31    |  | Gemini                                           | 20 Jun - 20 Jul | 31    |
| Cancer        | 21 Jun - 22 Jul                   | 32    |  | Cancer                                           | 21 Jul - 9 Aug  | 20    |
| Leo           | 23 Jul - 22 Aug                   | 31    |  | Leo                                              | 10 Aug - 15 Sep | 37    |
| Virgo         | 23 Aug - 22 Sep                   | 31    |  | Virgo                                            | 16 Sep - 30 Oct | 45    |
| Libra         | 23 Sep - 22 Oct                   | 30    |  | Libra                                            | 31 Oct - 22 Nov | 23    |
| Scorpio       | 23 Oct - 21 Nov                   | 30    |  | Scorpius                                         | 23 Nov - 29 Nov | 7     |
|               |                                   |       |  | Ophiuchus                                        | 30 Nov - 17 Dec | 18    |
| Sagittarius   | 22 Nov - 21 Dec                   | 30    |  | Sagittarius                                      | 18 Dec - 18 Jan | 32    |
| Capricorn     | 22 Dec - 19 Jan                   | 29    |  | Capricornus                                      | 19 Jan - 15 Feb | 28    |
| Aquarius      | 20 Jan - 18 Feb                   | 30    |  | Aquarius                                         | 16 Feb - 3/11   | 24-25 |
| Pisces        | 19 Feb - 20 Mar                   | 30-31 |  | Pisces                                           | 12 Mar - 18 Apr | 38    |