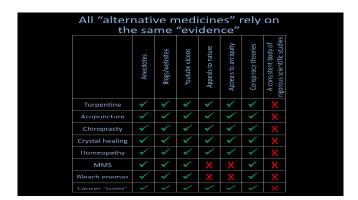

| 11,737        |
| **10-year average of terrorist attacks "Deadly Attacks Since \$1/11," New America, **Intp: //ince/mylinia reveramencia, nofurber mistal/deadly-staticus, frait **mus rapose, comforders-lafed-american-terroristati **10-year average of deaths by flatining, NOAA, www.ns.nosa.gov/om*hazstatininsources/weather_5 **10-year average of deaths by flatining, NOAA, www.ns.nosa.gov/om*hazstatininsources/weather_5 **10-year average, Uniformity Course of Death 2014, COD, http://monder.ocis.gov/ | atalities.pdf |























"I did¹ my own² research³"

¹ watched
² someone else's
³ shitty youtube video





































Petition

## Make "critical thinking" a mandatory subject in secondary school.

Critical thinking skills will allow the UK populous to improve their decision making process. Making critical thinking mandatory in schools will lead to future generations being better equipped to question what they are told in terms of facts and feasibility.

More details



## Top 10 skills In 2020 1. Complex Problem Solving 2. Critical Thinking 3. Creativity 4. People Management 5. Coordinating with Others 6. Emotional Intelligence 7. Judgment and Decision Making 8. Service Orientation 9. Negotiation 10. Cognitive Flexibility



All UTS Business School courses have a set of GAs and program