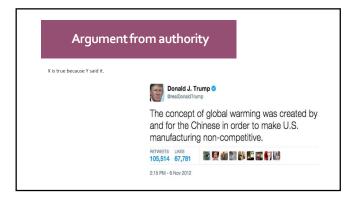

Higher education has failed to meet society's requirements for well-educated citizens

HOW DO I FIND THE TRUTH

Logic & Arguments

IF {THAT}
THEN {THIS}

LOGICAL FALLACIES

| Number of Americans killed annually by:                                                                                                                                                                                                                                                                                                                                                                                                                                                              |               |
|------------------------------------------------------------------------------------------------------------------------------------------------------------------------------------------------------------------------------------------------------------------------------------------------------------------------------------------------------------------------------------------------------------------------------------------------------------------------------------------------------|---------------|
| Islamic jihadist immigrants <sup>1</sup> :                                                                                                                                                                                                                                                                                                                                                                                                                                                           | 2             |
| Far right-wing terrorists <sup>1</sup> :                                                                                                                                                                                                                                                                                                                                                                                                                                                             | 5             |
| All Islamic jihadist terrorists (including US citizens)1:                                                                                                                                                                                                                                                                                                                                                                                                                                            | 9             |
| Armed toddlers <sup>2</sup> :                                                                                                                                                                                                                                                                                                                                                                                                                                                                        | 21            |
| Lightning <sup>3</sup> :                                                                                                                                                                                                                                                                                                                                                                                                                                                                             | 31            |
| Lawnmowers <sup>4</sup> :                                                                                                                                                                                                                                                                                                                                                                                                                                                                            | 69            |
| Being hit by a bus <sup>4</sup> :                                                                                                                                                                                                                                                                                                                                                                                                                                                                    | 264           |
| Falling out of bed <sup>4</sup> :                                                                                                                                                                                                                                                                                                                                                                                                                                                                    | 737           |
| Being shot by another American <sup>5</sup> :                                                                                                                                                                                                                                                                                                                                                                                                                                                        | 11,737        |
| **10-year average of terrorist attacks "Deadly Attacks Since \$1/11," New America, **Intp: //ince/mylinia reveramencia, nofurber mistal/deadly-staticus, frait **mus rapose, comforders-lafed-american-terroristati **10-year average of deaths by flatining, NOAA, www.ns.nosa.gov/om*hazstatininsources/weather_5 **10-year average of deaths by flatining, NOAA, www.ns.nosa.gov/om*hazstatininsources/weather_5 **10-year average, Uniformity Course of Death 2014, COD, http://monder.ocis.gov/ | atalities.pdf |