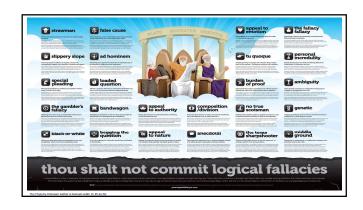

Higher education has failed to meet society's requirements for well-educated citizens

HOW DO I FIND THE TRUTH

Logic & Arguments

IF {THAT}
THEN {THIS}

LOGICAL FALLACIES

| Number of Americans killed annually by:                                                                                                                                                                                                                                                                                                                                                                                                                                                              |               |
|------------------------------------------------------------------------------------------------------------------------------------------------------------------------------------------------------------------------------------------------------------------------------------------------------------------------------------------------------------------------------------------------------------------------------------------------------------------------------------------------------|---------------|
| Islamic jihadist immigrants <sup>1</sup> :                                                                                                                                                                                                                                                                                                                                                                                                                                                           | 2             |
| Far right-wing terrorists <sup>1</sup> :                                                                                                                                                                                                                                                                                                                                                                                                                                                             | 5             |
| All Islamic jihadist terrorists (including US citizens)1:                                                                                                                                                                                                                                                                                                                                                                                                                                            | 9             |
| Armed toddlers <sup>2</sup> :                                                                                                                                                                                                                                                                                                                                                                                                                                                                        | 21            |
| Lightning <sup>3</sup> :                                                                                                                                                                                                                                                                                                                                                                                                                                                                             | 31            |
| Lawnmowers <sup>4</sup> :                                                                                                                                                                                                                                                                                                                                                                                                                                                                            | 69            |
| Being hit by a bus <sup>4</sup> :                                                                                                                                                                                                                                                                                                                                                                                                                                                                    | 264           |
| Falling out of bed <sup>4</sup> :                                                                                                                                                                                                                                                                                                                                                                                                                                                                    | 737           |
| Being shot by another American <sup>5</sup> :                                                                                                                                                                                                                                                                                                                                                                                                                                                        | 11,737        |
| **10-year average of terrorist attacks "Deadly Attacks Since \$1/11," New America, **Intp: //ince/mylinia reveramencia, nofurber mistal/deadly-staticus, frait **mus rapose, comforders-lafed-american-terroristati **10-year average of deaths by flatining, NOAA, www.ns.nosa.gov/om*hazstatininsources/weather_5 **10-year average of deaths by flatining, NOAA, www.ns.nosa.gov/om*hazstatininsources/weather_5 **10-year average, Uniformity Course of Death 2014, COD, http://monder.ocis.gov/ | atalities.pdf |