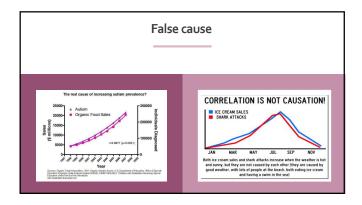

| 11,737        |
| **10-year average of terrorist attacks "Deadly Attacks Since \$1/11," New America, **Intp: //ince/mylinia reveramencia, nofurber mistal/deadly-staticus, frait **mus rapose, comforders-lafed-american-terroristati **10-year average of deaths by flatining, NOAA, www.ns.nosa.gov/om*hazstatininsources/weather_5 **10-year average of deaths by flatining, NOAA, www.ns.nosa.gov/om*hazstatininsources/weather_5 **10-year average, Uniformity Course of Death 2014, COD, http://monder.ocis.gov/ | atalities.pdf |























"I did¹ my own² research³"

¹ watched
² someone else's
³ shitty youtube video





































Petition

## Make "critical thinking" a mandatory subject in secondary school.

Critical thinking skills will allow the UK populous to improve their decision making process. Making critical thinking mandatory in schools will lead to future generations being better equipped to question what they are told in terms of facts and feasibility.

More details



## Top 10 skills In 2020 1. Complex Problem Solving 2. Critical Thinking 3. Creativity 4. People Management 5. Coordinating with Others 6. Emotional Intelligence 7. Judgment and Decision Making 8. Service Orientation 9. Negotiation 10. Cognitive Flexibility



All UTS Business School courses have a set of GAs and